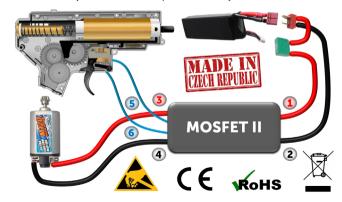

## How connect device into the gun

- 1) Red wire lead to the battery positive (leads with black wire) Add fuse on this wire close to the battery (included in package)
- 2) Black wire lead to the battery negative (leads with red wire)
- 3) Red wire lead to the motor positive (leads with blue wires)
- 4) Black wire lead to the motor negative (leads with blue wires)
- **5)** Blue wire lead to the one trigger contact in the mechabox
- **6)** Blue wire lead to the another trigger contact in the mechabox

Be extra sure to connect wires appropriately, otherwise you could destroy the device, weapon or battery.